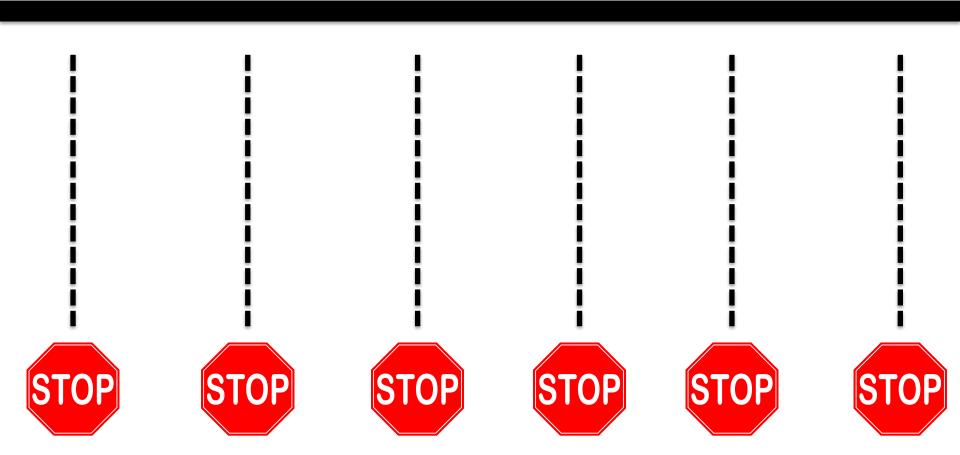

# SIMPLE WRITINS LEVEL 1



#### IIO PAGES OF BEGINNING WRITING SKILLS

Unit I: Trace the Line

Unit 2: Trace the Shape

Unit 3: Tracing Uppercase Letters

Unit 4: Writing Uppercase Letters

Unit 5: Tracing Numbers

Unit 6: Write the Numbers

Unit 7: Tracing Lowercase Letters

Unit 8: Writing Lowercase Letters

Unit 9: Tracing Words

# Unit I: Tracing Lines















# Unit 2: Tracing Shapes

# Trace Shapes



# Trace Shapes



#### Trace then Draw Shapes



#### Trace then Draw Shapes



#### Trace then Draw Shapes



# Unit 3: Tracing Uppercase Letters





































# Unit 4: Writing Uppercase Letters

| A | В | C |
|---|---|---|
| D | E | F |

| G |   |  |
|---|---|--|
| J | K |  |

| M |   | 0 |
|---|---|---|
| P | Q | R |

| S |   |
|---|---|
|   | X |

#### Unit 5: Trace the Numbers



















#### Unit 6: Write Numbers

#### Write the Number

| 2 | 3 |
|---|---|
| 5 | 6 |

#### Write the Number

| 7  | 8 | q |
|----|---|---|
| 10 |   |   |

# Unit 7: Tracing Lowercase Letters













| • |  |
|---|--|
|   |  |



























# Unit 8: Writing Lowercase Letters

| a | b | C |
|---|---|--