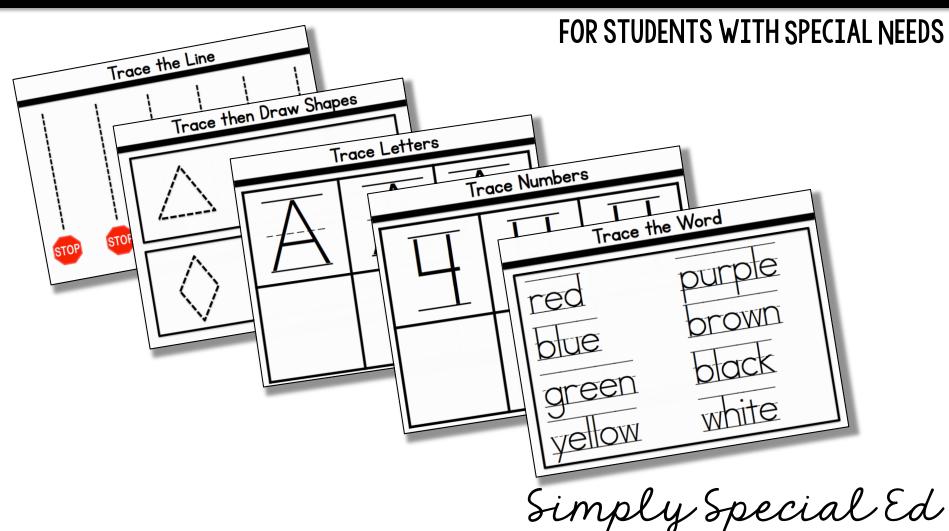

# SIMPLE WRITINS LEVEL 1



#### IIO PAGES OF BEGINNING WRITING SKILLS

Unit I: Trace the Line

Unit 2: Trace the Shape

Unit 3: Tracing Uppercase Letters

Unit 4: Writing Uppercase Letters

Unit 5: Tracing Numbers

Unit 6: Write the Numbers

Unit 7: Tracing Lowercase Letters

Unit 8: Writing Lowercase Letters

Unit 9: Tracing Words

# Unit I: Tracing Lines















# Unit 2: Tracing Shapes

# Trace Shapes



# Trace Shapes



#### Trace then Draw Shapes



#### Trace then Draw Shapes



#### Trace then Draw Shapes



# Unit 3: Tracing Uppercase Letters





































# Unit 4: Writing Uppercase Letters

| A | В | C |
|---|---|---|
| D | E | F |

| G |   |  |
|---|---|--|
| J | K |  |

| M |   | 0 |
|---|---|---|
| P | Q | R |

| S |   |
|---|---|
|   | X |

#### Unit 5: Trace the Number