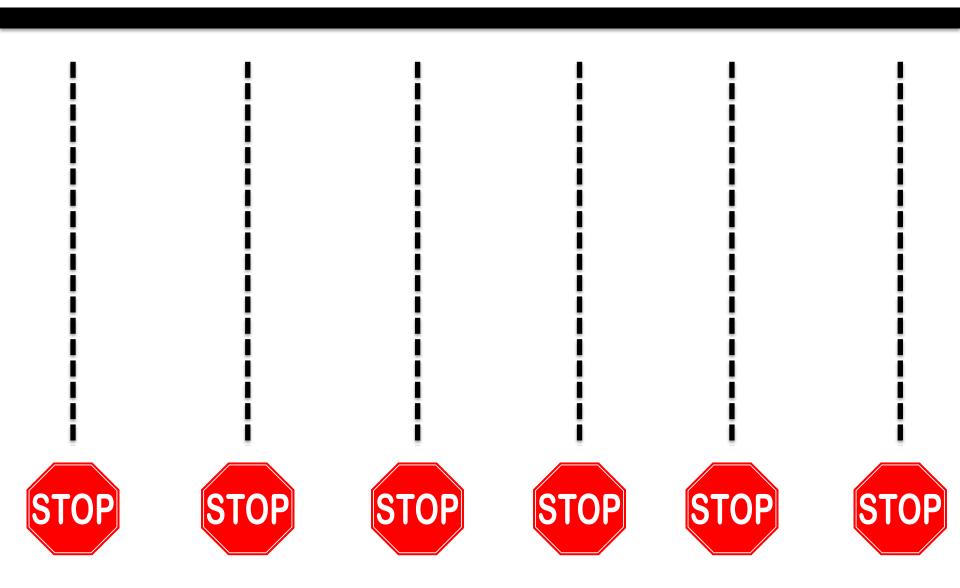

# SIMPLE WRITINS LEVEL 1



#### IIO PAGES OF BEGINNING WRITING SKILLS

Unit I: Trace the Line

Unit 2: Trace the Shape

Unit 3: Tracing Uppercase Letters

Unit 4: Writing Uppercase Letters

Unit 5: Tracing Numbers

Unit 6: Write the Numbers

Unit 7: Tracing Lowercase Letters

Unit 8: Writing Lowercase Letters

Unit 9: Tracing Words

# Unit I: Tracing Lines















# Unit 2: Tracing Shapes

# Trace Shapes



# Trace Shapes



#### Trace then Draw Shapes



#### Trace then Draw Shapes



#### Trace then Draw Shapes



# Unit 3: Tracing Uppercase Letters





































# Unit 4: Writing Uppercase Letters

| A | В | C |
|---|---|---|
| D | E | F |

| G |   |  |
|---|---|--|
| J | K |  |

| M |   | 0 |
|---|---|---|
| P | Q | R |

| S |   |
|---|---|
|   | X |

#### Unit 5: Trace the Numbers



















#### Unit 6: Write Numbers

#### Write the Number

| 2 | 3 |
|---|---|
| 5 | 6 |

#### Write the Number

| 7  | 8 | q |
|----|---|---|
| 10 |   |   |

# Unit 7: Tracing Lowercase Letters













| • |  |
|---|--|
|   |  |



























# Unit 8: Writing Lowercase Letters

| a | b | C |
|---|---|