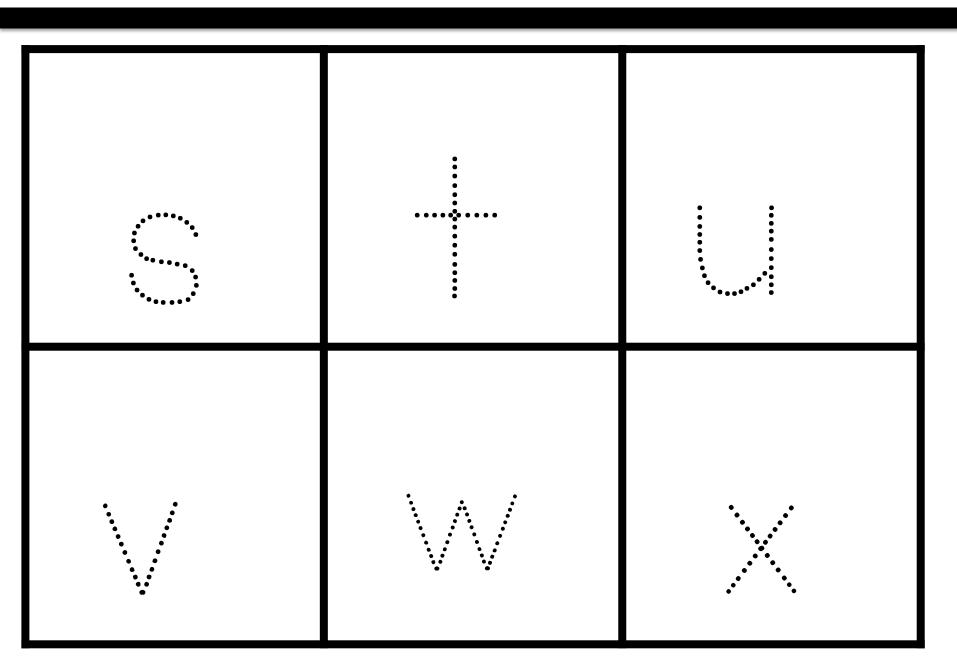

# Unit 8: Writing Lowercase Letters

| a | b | C |
|---|---|---|
| d | e | f |

| 9 |   |  |
|---|---|--|
|   | k |  |

| m | n | 0 |
|---|---|---|
|   |   |   |
| þ | q | r |

| S | <b>+</b> | U |
|---|----------|---|
| V |          | X |

Z