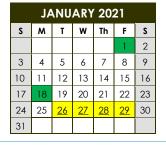

1 Winter Recess
4 School Reopens
18 Martin Luther King Day
26-29 Regents Exams

Teachers: 19 Students: 19

|    | FE | BRU | AR۱ | <b>20</b> | 21 |    |
|----|----|-----|-----|-----------|----|----|
| S  | М  | T   | W   | Th        | F  | S  |
|    | 1  | 2   | 3   | 4         | 5  | 6  |
| 7  | 8  | 9   | 10  | H         | 12 | 13 |
| 14 | 15 | 16  | 17  | 18        | 19 | 20 |
| 21 | 22 | 23  | 24  | 25        | 26 | 27 |
| 28 |    |     |     |           |    |    |
|    |    |     |     |           |    |    |