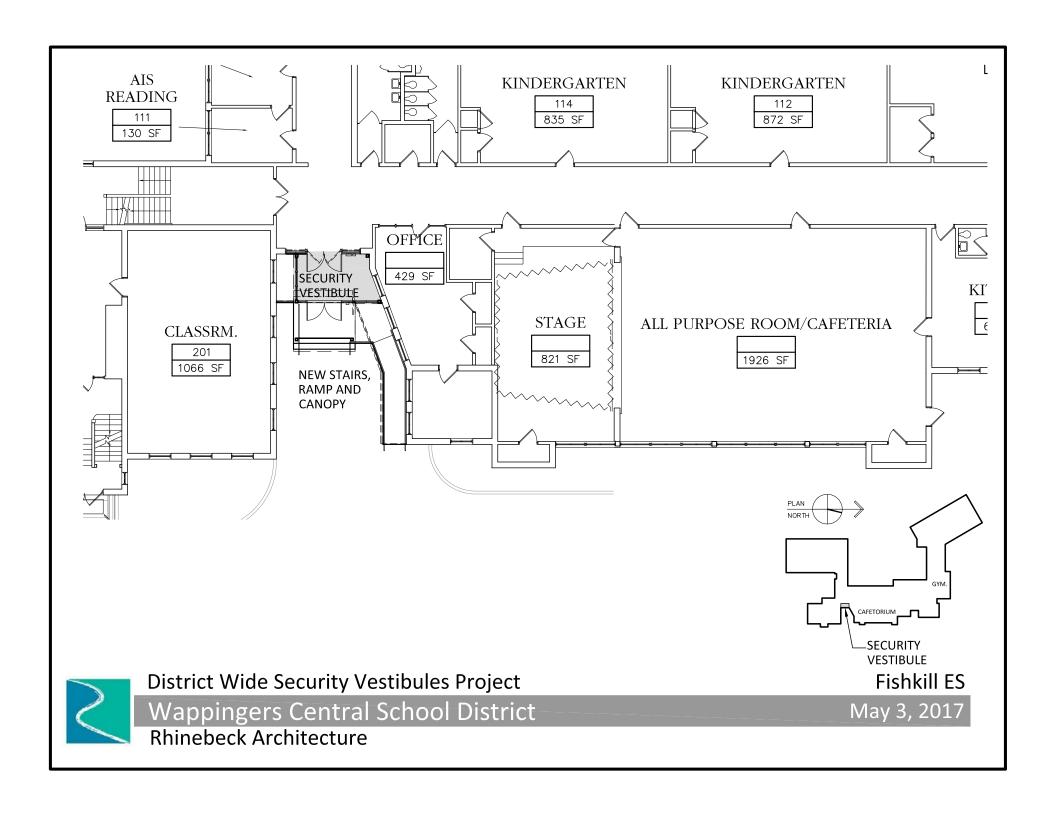

## District Wide Security Vestibules Project

Smart School Bond Act Project Funding: 100%.

13 of the District's 14 school buildings will receive new vestibules. Wappingers Jr. HS will received new glazing in existing doors at the Entrance Vestibule.

Existing entrance doors and sidelights will be re-glazed with security glazing.

New entrance doors and sidelights will be installed to create new vestibules.

Eight Vestibules will be constructed at the interior of the existing lobbies.

Five Schools will have new vestibules constructed at the exterior of the existing lobbies: RC Ketcham HS, John Jay HS, Fiskill, James Evans and Sheafe Road ES.

The Existing Visitor Management System will be re-used.

## DRAWING LEGEND

Existing Doors and Frames to be removed.

**New Security Vestibule** 

Existing Doors and Frames to remain, new security glazing to be installed

New Doors and Frames with security glazing

District Wide Security Vestibules Project

**General Notes** 

Wappingers Central School District

May 3, 2017

Rhinebeck Architecture

District Wide Security Vestibules Project

Wappingers Central School District

Rhinebeck Architecture

Fishkill ES