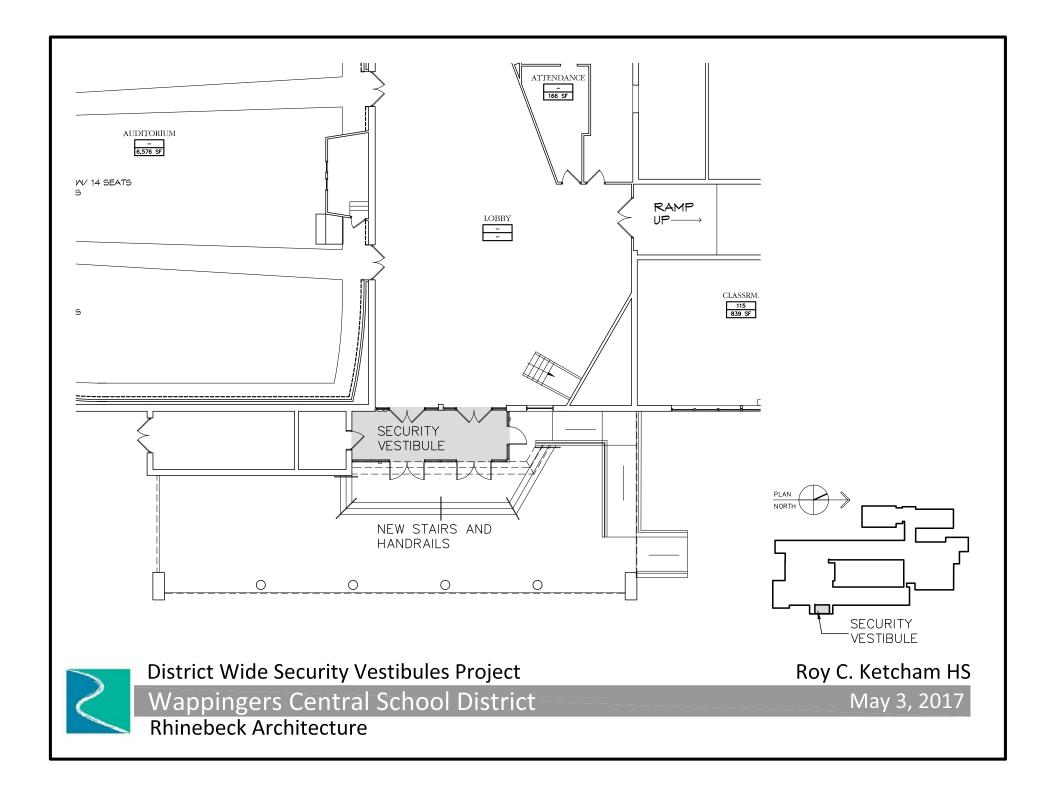

Five Schools will have new vestibules constructed at the exterior of the existing lobbies: RC Ketcham HS, John Jay HS, Fiskill, James Evans and Sheafe Road ES.

The Existing Visitor Management System will be re-used.