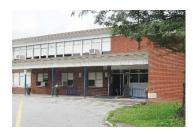

## District Wide Security Vestibules Project

Smart School Bond Act Project Funding: 100%.

13 of the District's 14 school buildings will receive new vestibules. Wappingers Jr. HS will received new glazing in existing doors at the Entrance Vestibule.

Existing entrance doors and sidelights will be re-glazed with security glazing.

New entrance doors and sidelights will be installed to create new vestibules.

Eight Vestibules will be constructed at the interior of the existing lobbies.