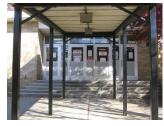

## District Wide Security Vestibules Project

Smart School Bond Act Project Funding: 100%.

13 of the District's 14 school buildings will receive new vestibules. Wappingers Jr. HS will received new glazing in existing doors at the Entrance Vestibule.

Existing entrance doors and sidelights will be re-glazed with security glazing.

New entrance doors and sidelights will be installed to create new vestibules.

Eight Vestibules will be constructed at the interior of the existing lobbies.

Five Schools will have new vestibules constructed at the exterior of the existing lobbies: RC Ketcham HS, John Jay HS, Fiskill, James Evans and Sheafe Road ES.

The Existing Visitor Management System will be re-used.