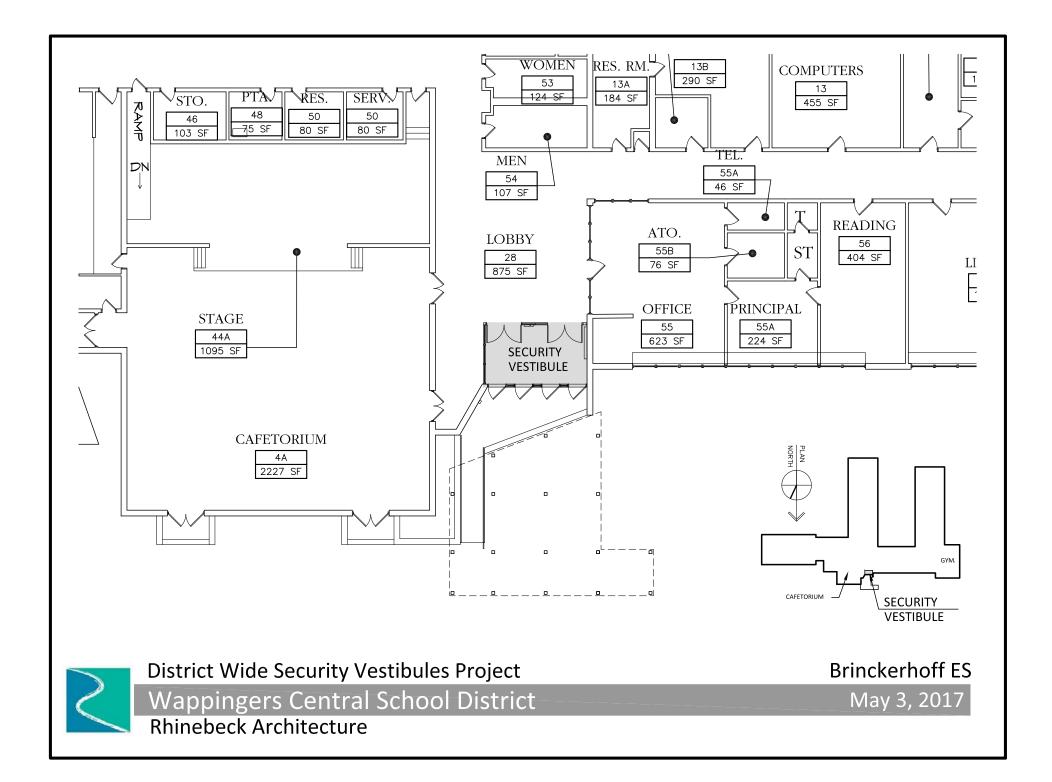

## District Wide Security Vestibules Project

Smart School Bond Act Project Funding: 100%.

13 of the District's 14 school buildings will receive new vestibules. Wappingers Jr. HS will received new glazing in existing doors at the Entrance Vestibule.

Existing entrance doors and sidelights will be re-glazed with security glazing.

New entrance doors and sidelights will be installed to create new vestibules.

Eight Vestibules will be constructed at the interior of the existing lobbies.

Five Schools will have new vestibules constructed at the exterior of the existing lobbies: RC Ketcham HS, John Jay HS, Fiskill, James Evans and Sheafe Road ES.

The Existing Visitor Management System will be re-used.

## DRAWING LEGEND

Existing Doors and Frames to be removed.

**New Security Vestibule** 

Existing Doors and Frames to remain, new security glazing to be installed

New Doors and Frames with security glazing

District Wide Security Vestibules Project