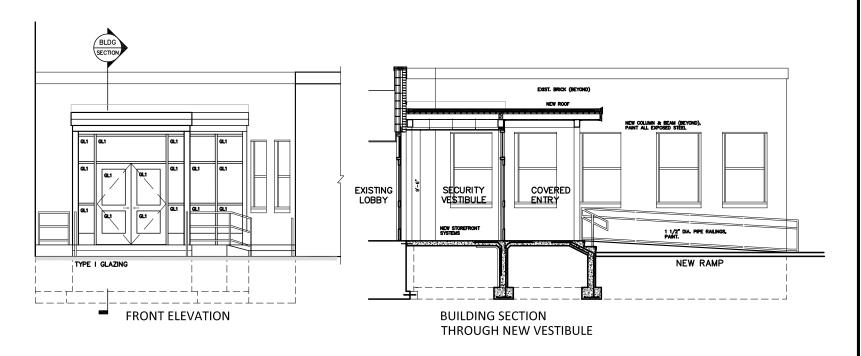

Existing entrance doors and sidelights will be re-glazed with security glazing.

New entrance doors and sidelights will be installed to create new vestibules.

Eight Vestibules will be constructed at the interior of the existing lobbies.

Five Schools will have new vestibules constructed at the exterior of the existing lobbies: RC Ketcham HS, John Jay HS, Fiskill, James Evans and Sheafe Road ES.

The Existing Visitor Management System will be re-used.