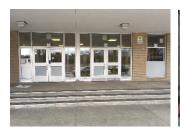

## District Wide Security Vestibules Project

Smart School Bond Act Project Funding: 100%.

13 of the District's 14 school buildings will receive new vestibules. Wappingers Jr. HS will received new glazing in existing doors at the Entrance Vestibule.

Existing entrance doors and sidelights will be re-glazed with security glazing.

New entrance doors and sidelights will be installed to create new vestibules.

Eight Vestibules will be constructed at the interior of the existing lobbies.