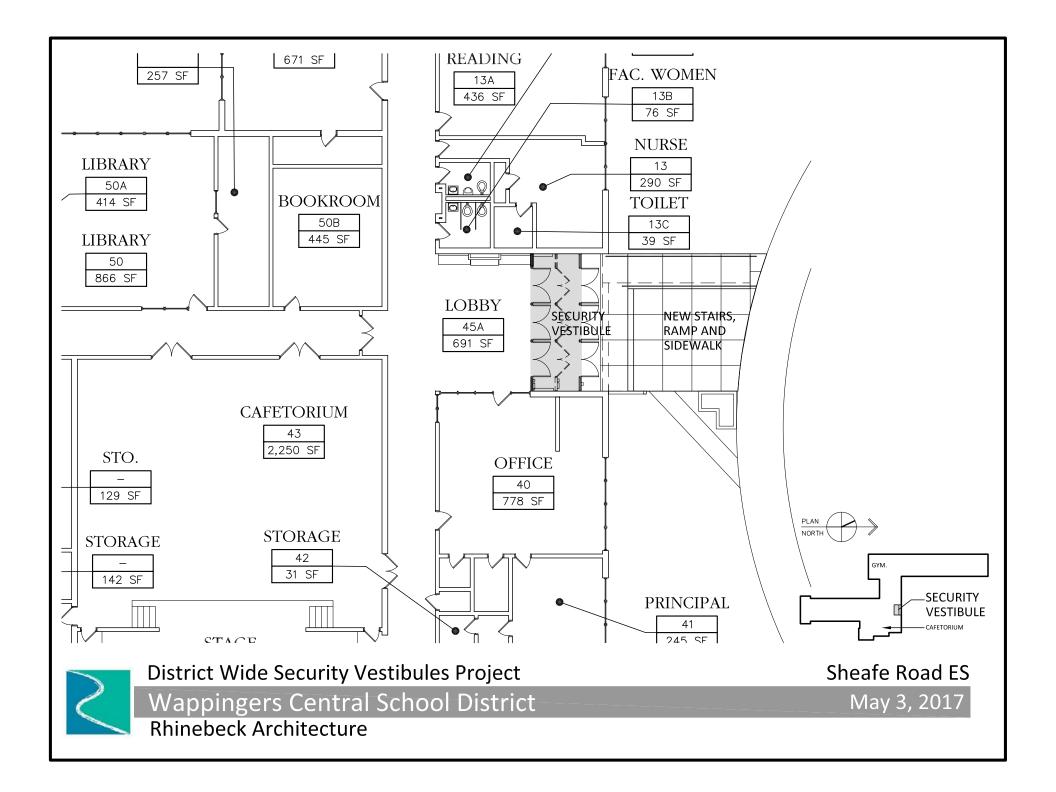

Five Schools will have new vestibules constructed at the exterior of the existing lobbies: RC Ketcham HS, John Jay HS, Fiskill, James Evans and Sheafe Road ES.

The Existing Visitor Management System will be re-used.