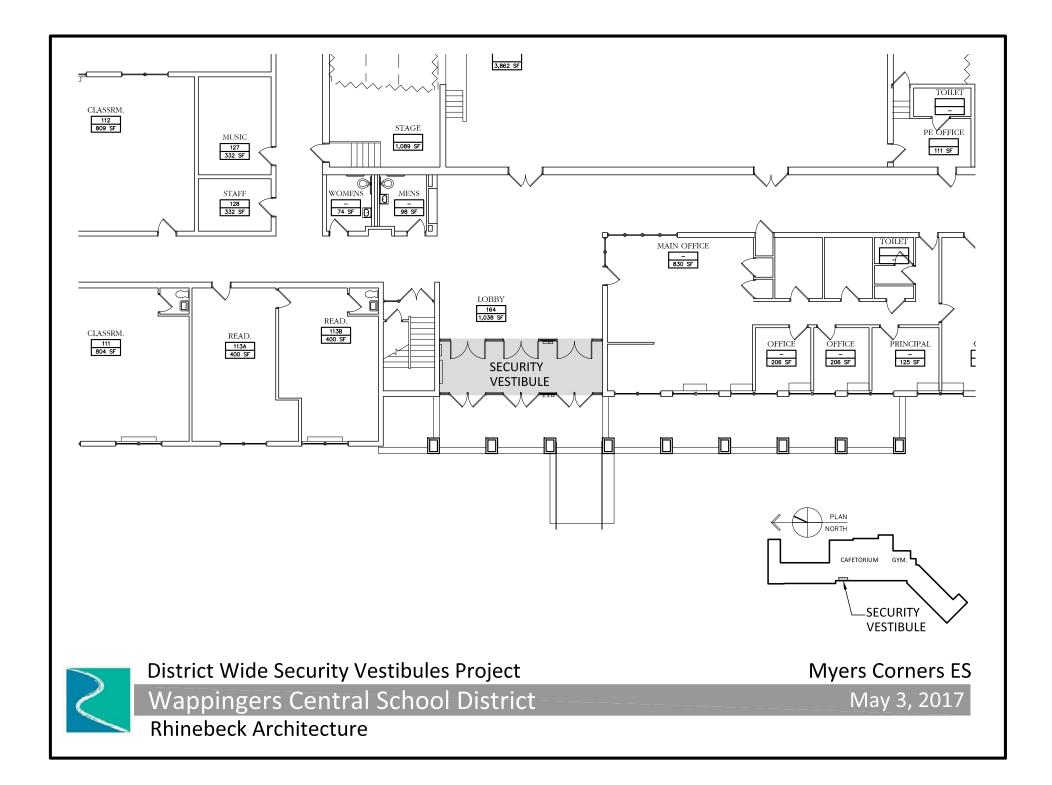

## District Wide Security Vestibules Project

Smart School Bond Act Project Funding: 100%.

13 of the District's 14 school buildings will receive new vestibules. Wappingers Jr. HS will received new glazing in existing doors at the Entrance Vestibule.

Existing entrance doors and sidelights will be re-glazed with security glazing.

New entrance doors and sidelights will be installed to create new vestibules.

Eight Vestibules will be constructed at the interior of the existing lobbies.

Five Schools will have new vestibules constructed at the exterior of the existing lobbies: RC Ketcham HS, John Jay HS, Fiskill, James Evans and Sheafe Road ES.

The Existing Visitor Management System will be re-used.