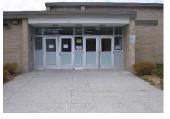

## District Wide Security Vestibules Project

Smart School Bond Act Project Funding: 100%.

13 of the District's 14 school buildings will receive new vestibules. Wappingers Jr. HS will received new glazing in existing doors at the Entrance Vestibule.

Existing entrance doors and sidelights will be re-glazed with security glazing.

New entrance doors and sidelights will be installed to create new vestibules.

Eight Vestibules will be constructed at the interior of the existing lobbies.

Five Schools will have new vestibules constructed at the exterior of the existing lobbies: RC Ketcham HS, John Jay HS, Fiskill, James Evans and Sheafe Road ES.

The Existing Visitor Management System will be re-used.