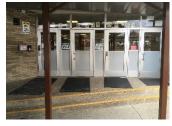

## District Wide Security Vestibules Project

Smart School Bond Act Project Funding: 100%.

13 of the District's 14 school buildings will receive new vestibules. Wappingers Jr. HS will received new glazing in existing doors at the Entrance Vestibule.

Existing entrance doors and sidelights will be re-glazed with security glazing.

New entrance doors and sidelights will be installed to create new vestibules.

Eight Vestibules will be constructed at the interior of the existing lobbies.