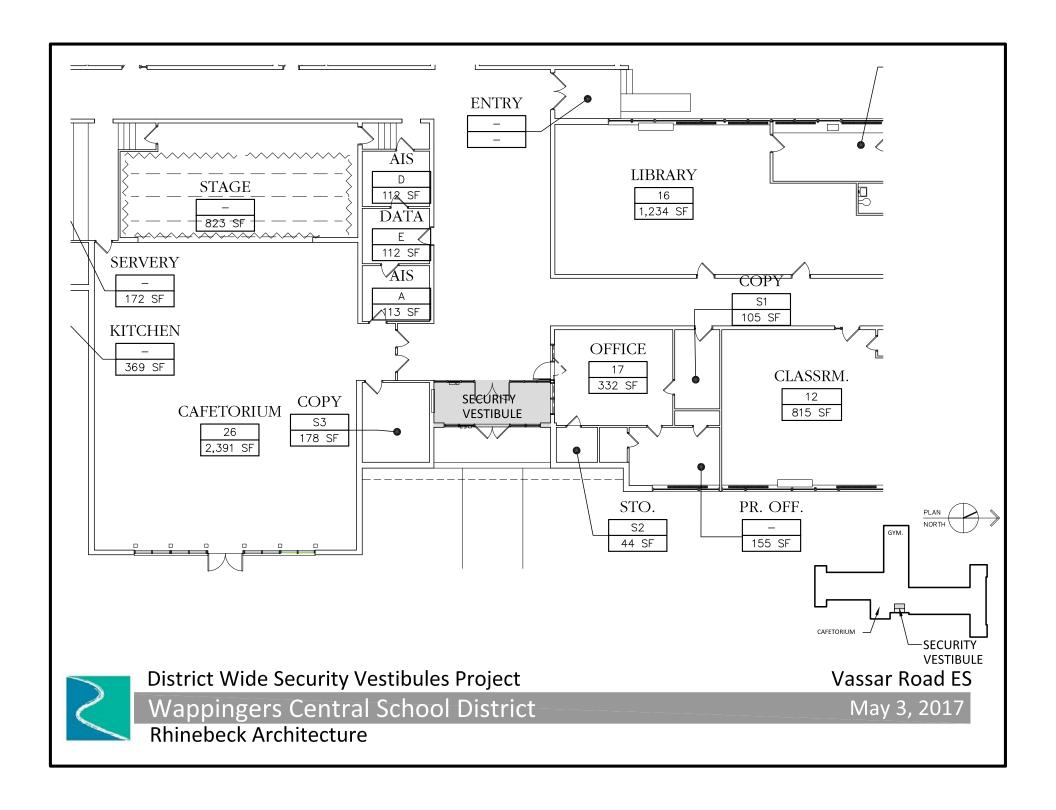

## District Wide Security Vestibules Project

Smart School Bond Act Project Funding: 100%.

13 of the District's 14 school buildings will receive new vestibules. Wappingers Jr. HS will received new glazing in existing doors at the Entrance Vestibule.

## DRAWING LEGEND

Existing Doors and Frames to be removed.

**New Security Vestibule** 

Existing Doors and Frames to remain, new security glazing to be installed

New Doors and Frames with security glazing

District Wide Security Vestibules Project