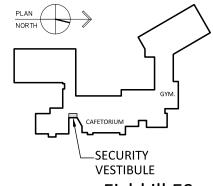

**General Notes** 

Wappingers Central School District

May 3, 2017

Rhinebeck Architecture

District Wide Security Vestibules Project

Wappingers Central School District

Rhinebeck Architecture

Fishkill ES