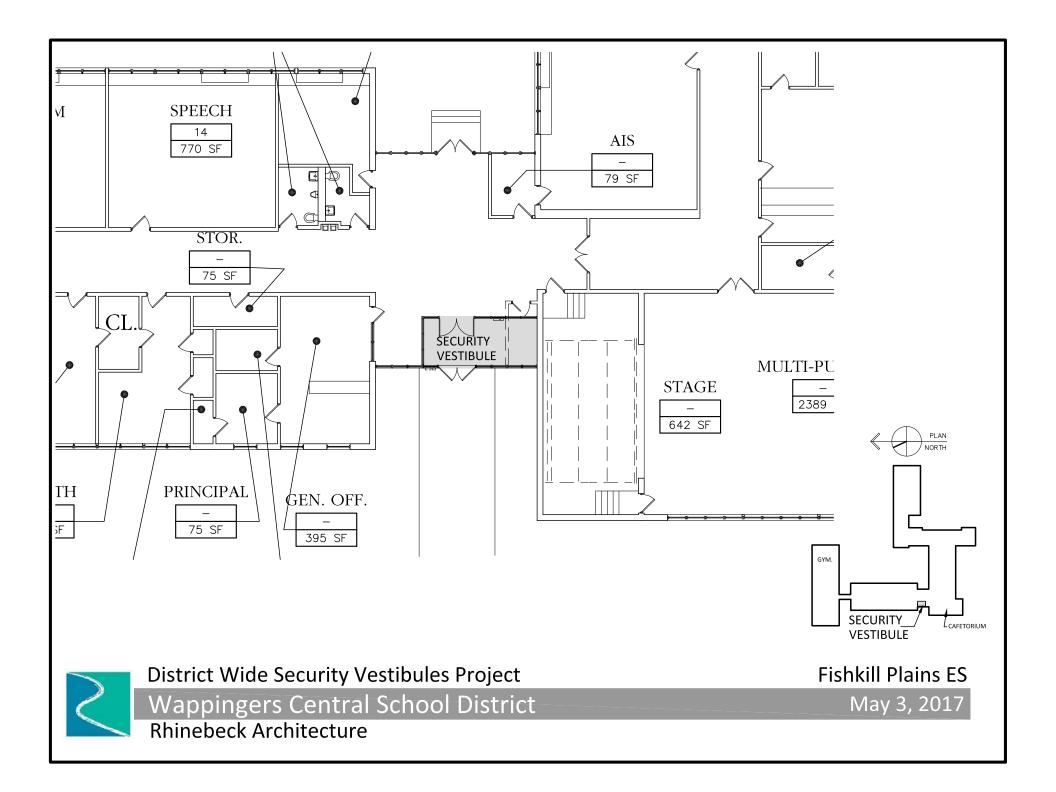

**General Notes** 

Wappingers Central School District

May 3, 2017

Rhinebeck Architecture

District Wide Security Vestibules Project

Wappingers Central School District

Rhinebeck Architecture

Fishkill ES