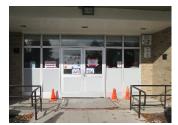

## District Wide Security Vestibules Project

Smart School Bond Act Project Funding: 100%.

13 of the District's 14 school buildings will receive new vestibules. Wappingers Jr. HS will received new glazing in existing doors at the Entrance Vestibule.

Existing entrance doors and sidelights will be re-glazed with security glazing.

New entrance doors and sidelights will be installed to create new vestibules.

Eight Vestibules will be constructed at the interior of the existing lobbies.

Five Schools will have new vestibules constructed at the exterior of the existing lobbies: RC Ketcham HS, John Jay HS, Fiskill, James Evans and Sheafe Road ES.

The Existing Visitor Management System will be re-used.