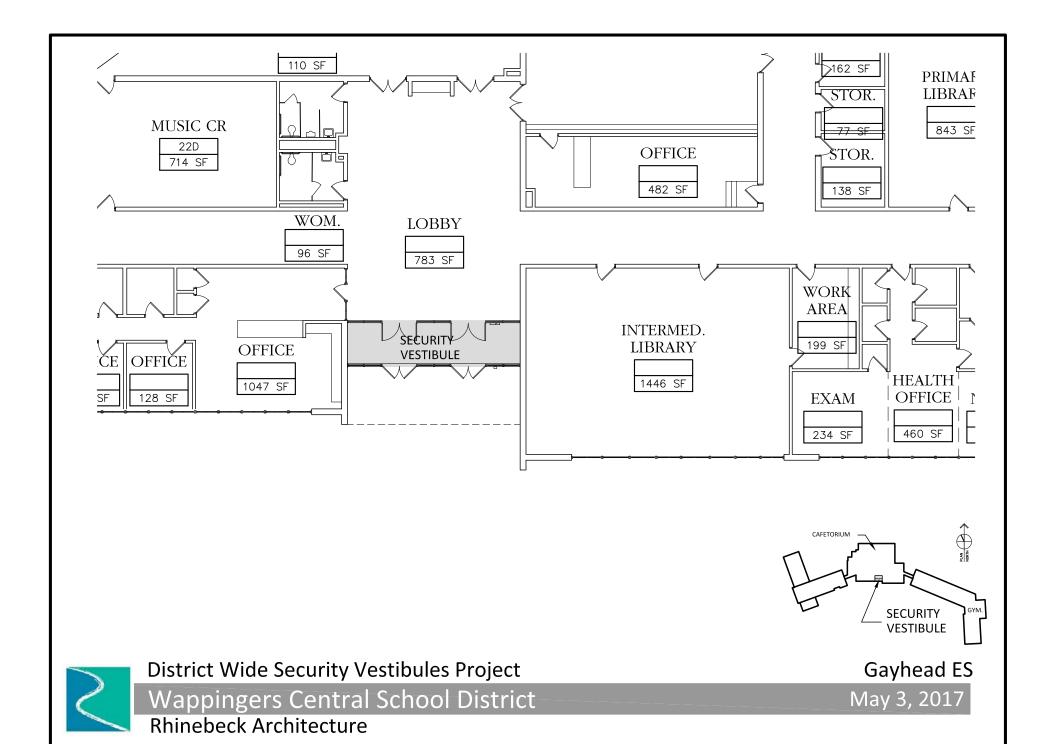

May 3, 2017

District Wide Security Vestibules Project

Kinry Road ES

Wappingers Central School District

May 3, 2017

Rhinebeck Architecture