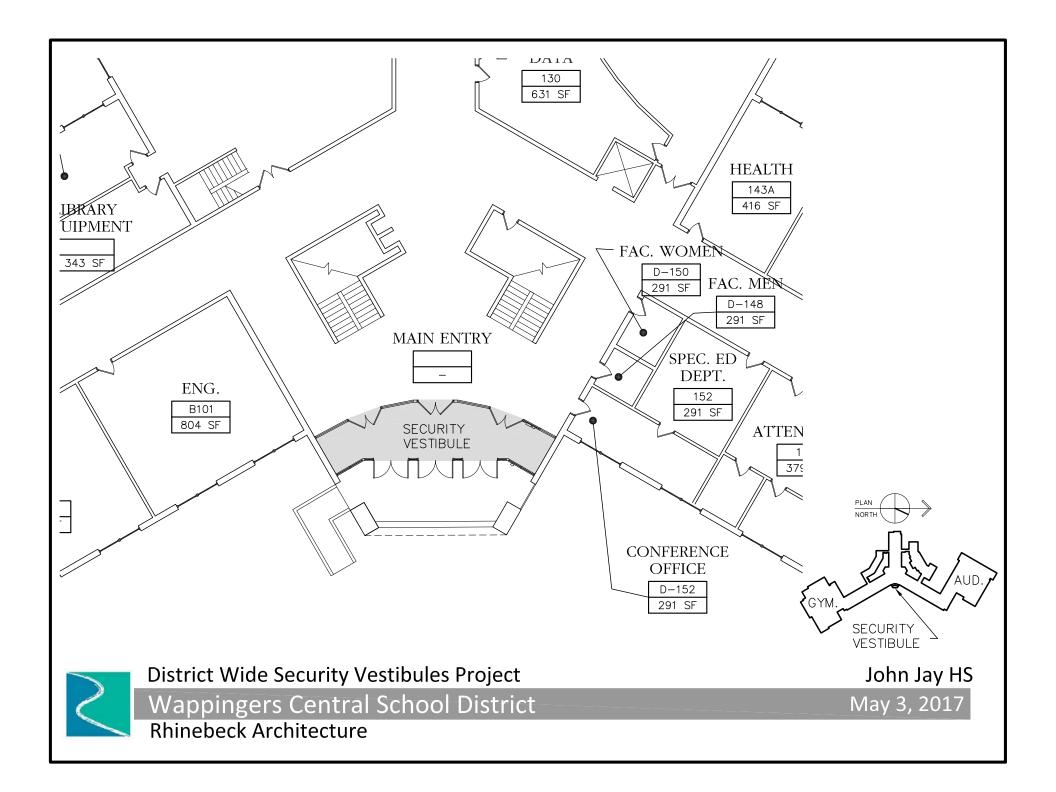

Five Schools will have new vestibules constructed at the exterior of the existing lobbies: RC Ketcham HS, John Jay HS, Fiskill, James Evans and Sheafe Road ES.

The Existing Visitor Management System will be re-used.