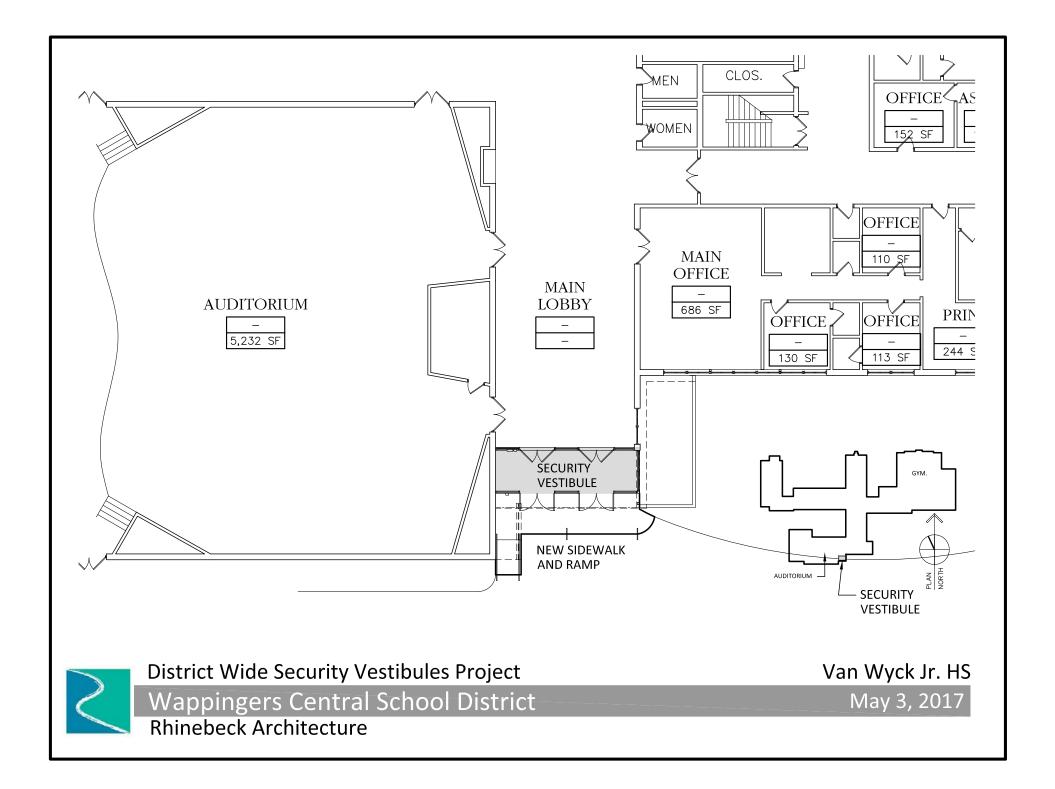

## District Wide Security Vestibules Project

Smart School Bond Act Project Funding: 100%.

13 of the District's 14 school buildings will receive new vestibules. Wappingers Jr. HS will received new glazing in existing doors at the Entrance Vestibule.

Existing entrance doors and sidelights will be re-glazed with security glazing.

New entrance doors and sidelights will be installed to create new vestibules.

Eight Vestibules will be constructed at the interior of the existing lobbies.

Five Schools will have new vestibules constructed at the exterior of the existing lobbies: RC Ketcham HS, John Jay HS, Fiskill, James Evans and Sheafe Road ES.

The Existing Visitor Management System will be re-used.

## DRAWING LEGEND

Existing Doors and Frames to be removed.

**New Security Vestibule** 

Existing Doors and Frames to remain, new security glazing to be installed

New Doors and Frames with security glazing

District Wide Security Vestibules Project