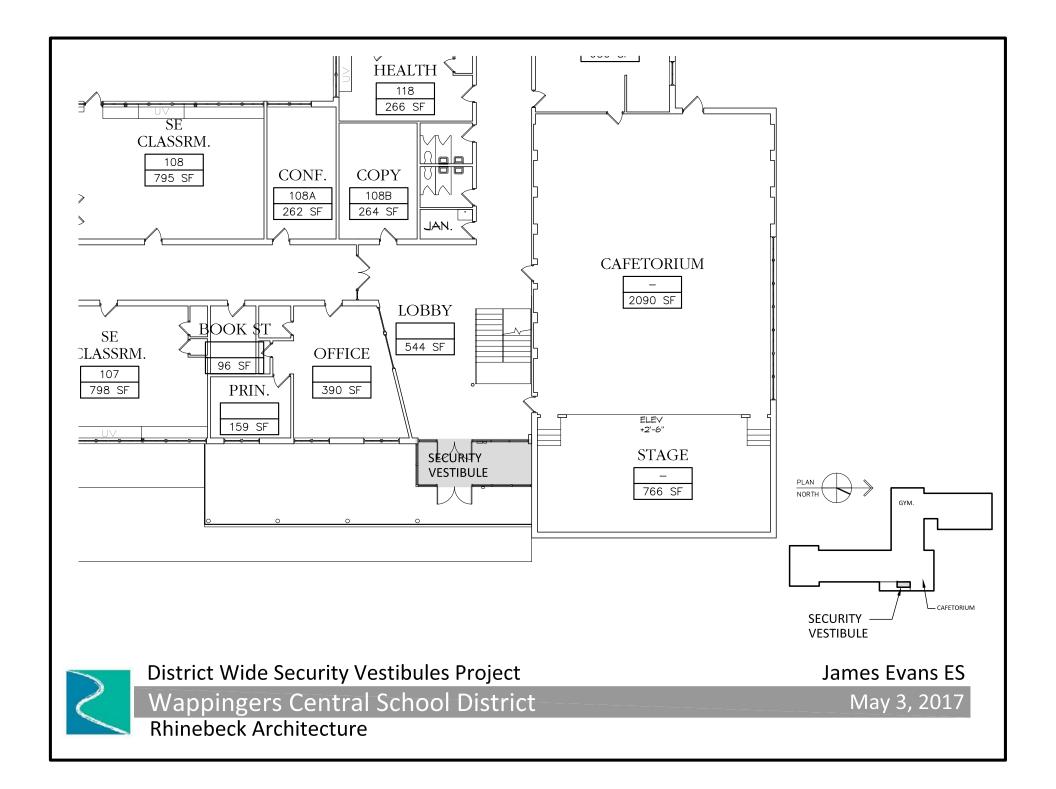

Five Schools will have new vestibules constructed at the exterior of the existing lobbies: RC Ketcham HS, John Jay HS, Fiskill, James Evans and Sheafe Road ES.

The Existing Visitor Management System will be re-used.