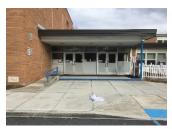

## District Wide Security Vestibules Project

Smart School Bond Act Project Funding: 100%.

13 of the District's 14 school buildings will receive new vestibules. Wappingers Jr. HS will received new glazing in existing doors at the Entrance Vestibule.

Existing entrance doors and sidelights will be re-glazed with security glazing.

New entrance doors and sidelights will be installed to create new vestibules.

Eight Vestibules will be constructed at the interior of the existing lobbies.