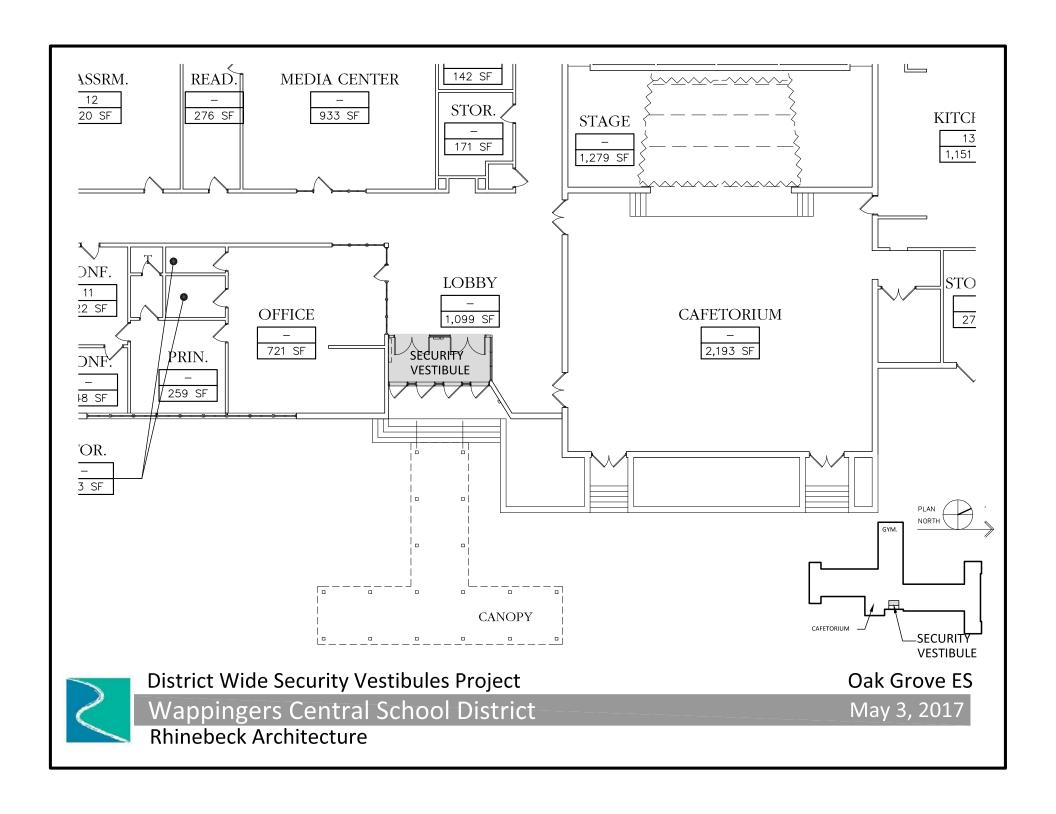

## District Wide Security Vestibules Project

Smart School Bond Act Project Funding: 100%.

13 of the District's 14 school buildings will receive new vestibules. Wappingers Jr. HS will received new glazing in existing doors at the Entrance Vestibule.

Existing entrance doors and sidelights will be re-glazed with security glazing.

New entrance doors and sidelights will be installed to create new vestibules.

Eight Vestibules will be constructed at the interior of the existing lobbies.

Five Schools will have new vestibules constructed at the exterior of the existing lobbies: RC Ketcham HS, John Jay HS, Fiskill, James Evans and Sheafe Road ES.

The Existing Visitor Management System will be re-used.