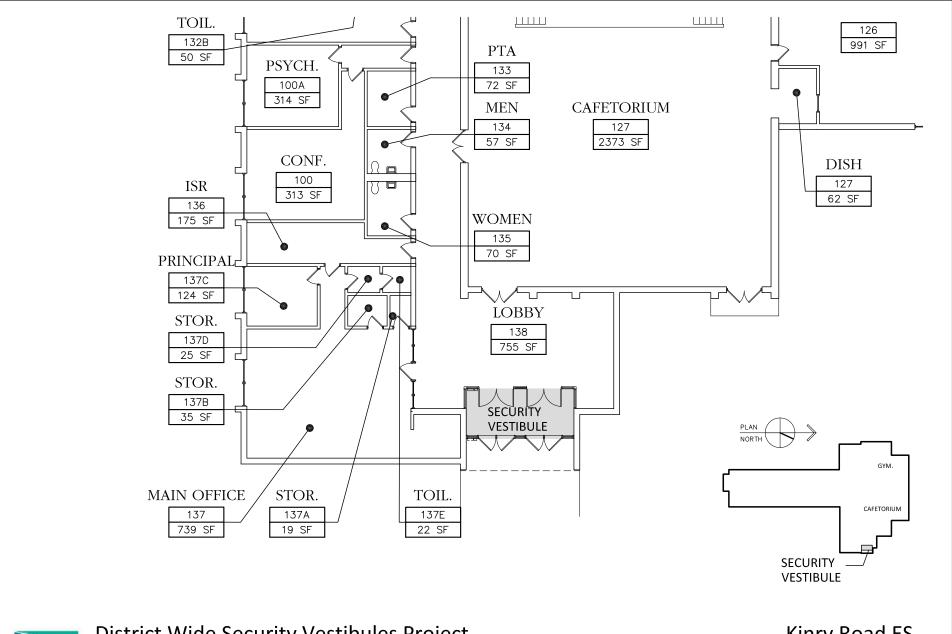

May 3, 2017

District Wide Security Vestibules Project

Kinry Road ES

Wappingers Central School District

May 3, 2017

Rhinebeck Architecture