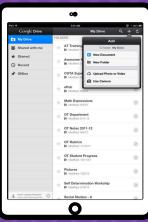

Click on the class you wish to view.

Page tools (Left side)

Assignment details