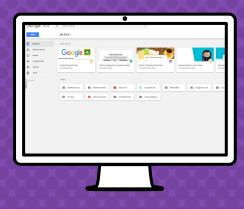

# NOW YOU'LL SEE

that you are signed in to your Google Apps for Education account!

Click on the 9 squares (Waffle/Rubik's Cube) icon in the top right hand corner to see the Google Suite of Products!