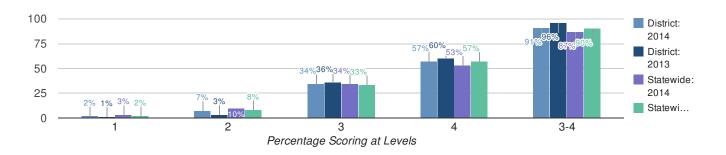

| 3      | _     | _         | _         | _      | _                   | 3      | _                           | _  | _   | _  | _                   |
| Economically Disadvantaged                         | 132    | 46    | 39        | 15        | 0      | 15                  | 207    | 44                          | 41 | 14  | 1  | 14                  |
| Not Economically Disadvantaged                     | 426    | 22    | 55        | 20        | 3      | 23                  | 718    | 16                          | 50 | 25  | 9  | 34                  |
| Not Migrant                                        | 558    | 28    | 51        | 19        | 2      | 21                  | 925    | 23                          | 48 | 22  | 7  | 30                  |

#### **Grade 4 Science**



| 2014 | 2013 |
|------|------|
| 83   | 85   |

| Results by Student Group                           |        |       | 20        | 014       |        |                     |        |      | 2        | 013       |         |                     |
|----------------------------------------------------|--------|-------|-----------|-----------|--------|---------------------|--------|------|----------|-----------|---------|---------------------|
|                                                    | Total  | Perce | ent Scori | ing at Le | vel(s) | %<br>Proficient     | Total  | Perc | ent Scor | ing at Le | evel(s) | %<br>Proficier      |
|                                                    | Tested | 1     | 2         | 3         | 4      | (Levels<br>3 and 4) | Tested | 1    | 2        | 3