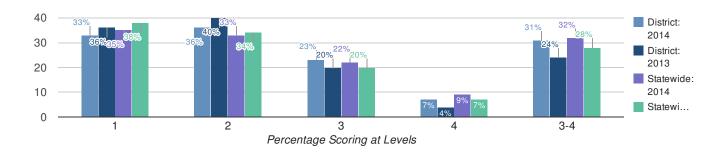

sh Proficient                         | 5      | 60    | 40        | 0        | 0      | 0                   | 9      | 56   | 22       | 11        | 11     | 22                  |
| Economically Disadvantaged                         | 177    | 31    | 55        | 10       | 4      | 14                  | 215    | 39   | 52       | 7         | 2      | 9                   |
| Not Economically Disadvantaged                     | 619    | 23    | 41        | 25       | 12     | 36                  | 699    | 21   | 51       | 20        | 7      | 27                  |
| Not Migrant                                        | 796    | 25    | 44        | 21       | 10     | 31                  | 914    | 26   | 52       | 17        | 6      | 23                  |

#### **Grade 7 Mathematics**



| 2014 | 2013 |
|------|------|
| 302  | 300  |

| Results by Student Group                           |        |      | 20        | 014       |        |                     |        |      | 2      | 013            |    |                     |
|----------------------------------------------------|--------|------|-----------|-----------|--------|---------------------|--------|------|--------|----------------|----|---------------------|
|                                                    | Total  | Perc | ent Scori | ing at Le | vel(s) | %<br>Proficient     | Total  | Perc | vel(s) | %<br>Proficien |    |                     |
|                                                    | Tested | 1    | 2         | 3         | 4      | (Levels<br>3 and 4) | Tested | 1    | 2      | 3