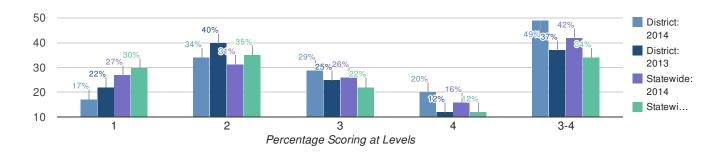

roficient                         | 2      | _     | _         | _         | _      | _                   | 3      | _    | _        | _         | _      | _                   |
| Economically Disadvantaged                         | 176    | 41    | 40        | 16        | 3      | 19                  | 206    | 40   | 40       | 16        | 4      | 19                  |
| Not Economically Disadvantaged                     | 672    | 18    | 38        | 31        | 14     | 45                  | 719    | 16   | 37       | 32        | 15     | 48                  |
| Not Migrant                                        | 848    | 23    | 38        | 28        | 11     | 39                  | 925    | 21   | 38       | 29        | 13     | 41                  |

#### **Grade 3 Mathematics**



| 2014 | 2013 |
|------|------|
| 311  | 304  |

| Results by Student Group                        |        |       | 20        | 014       |        |                     | 2013   |      |          |           |         |                     |  |  |
|-------------------------------------------------|--------|-------|-----------|-----------|--------|---------------------|--------|------|----------|-----------|---------|---------------------|--|--|
|                                                 | Total  | Perce | ent Scori | ing at Le | vel(s) | %<br>Proficient     |        | Perc | ent Scor | ing at Le | evel(s) | %<br>Proficien      |  |  |
|                                                 | Tested | 1     | 2         | 3         | 4      | (Levels<br>3 and 4) | Tested | 1    | 2