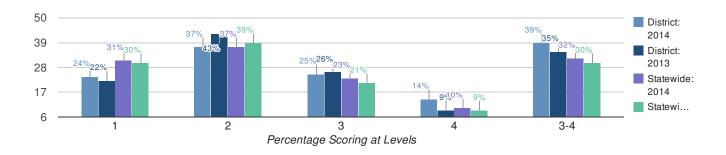

roficient                         | 3      | _     | _         | _        | _      | _                   | 8      | 88   | 13       | 0         | 0      | 0                  |
| Economically Disadvantaged                         | 168    | 44    | 32        | 24       | 1      | 24                  | 177    | 48   | 38       | 12        | 1      | 14                 |
| Not Economically Disadvantaged                     | 579    | 23    | 32        | 39       | 6      | 45                  | 656    | 20   | 35       | 40        | 5      | 45                 |
| Not Migrant                                        | 747    | 28    | 32        | 36       | 4      | 40                  | 833    | 26   | 36       | 34        | 4      | 38                 |

## **Grade 4 English Language Arts**



| 2014 | 2013 |
|------|------|
| 305  | 305  |

| Results by Student Group                        |        |       | 20        | 014       |        |                     |        |       | 2        | 013       |        |                     |
|-------------------------------------------------|--------|-------|-----------|-----------|--------|---------------------|--------|-------|----------|-----------|--------|---------------------|
|                                                 | Total  | Perce | ent Scori | ing at Le | vel(s) | %<br>Proficient     |        | Perce | ent Scor | ing at Le | vel(s) | %<br>Proficien      |
|                                                 | Tested | 1     | 2         | 3         | 4      | (Levels<br>3 and 4) | Tested | 1     | 2        | 3         |