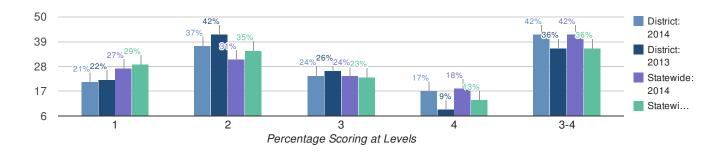

| 4      | _     | _         | _         | _      | _                   | 8      | 63   | 13       | 25        | 0       | 25                  |  |  |
| Economically Disadvantaged                      | 163    | 29    | 37        | 20        | 13     | 33                  | 175    | 42   | 39       | 15        | 5       | 19                  |  |  |
| Not Economically Disadvantaged                  | 558    | 14    | 33        | 32        | 22     | 53                  | 653    | 17   | 41       | 27        | 15      | 42                  |  |  |
| Not Migrant                                     | 721    | 17    | 34        | 29        | 20     | 49                  | 828    | 22   | 40       | 25        | 12      | 37                  |  |  |

#### **Grade 4 Mathematics**



| 2014 | 2013 |
|------|------|
| 307  | 302  |

| Results by Student Group                           |        |      | 20        | 014       |        |                     |        |      | 2        | 013       |        |                     |
|----------------------------------------------------|--------|------|-----------|-----------|--------|---------------------|--------|------|----------|-----------|--------|---------------------|
|                                                    | Total  | Perc | ent Scori | ing at Le | vel(s) | %<br>Proficient     |        | Perc | ent Scor | ing at Le | vel(s) | %<br>Proficien      |
|                                                    | Tested | 1    | 2         | 3         | 4      | (Levels<br>3 and 4) | Tested | 1    | 2        | 3