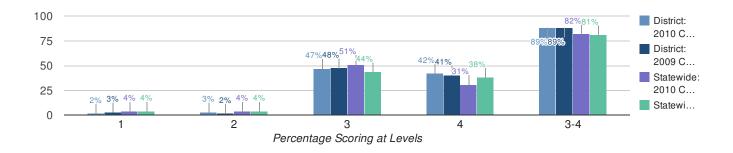

cs                                    | Participation Rate |
| Students with Disabilities                             | 94                 |
| Limited English Proficient                             | 93                 |
|                                                        |                    |
| Grade 8 Reading                                        | Participation Rate |
| Grade 8 Reading Students with Disabilities             | Participation Rate |
|                                                        |                    |
| Students with Disabilities                             | 97                 |
| Students with Disabilities  Limited English Proficient | 97                 |

## Total Cohort Results in Secondary-Level English Language Arts after Four Years of Instruction



| Results by Student Group                           |                |      | 2010      | Cohort    |              |                          |                |      | 2009     | Cohort    |        |                    |
|----------------------------------------------------|----------------|------|-----------|-----------|--------------|--------------------------|----------------|------|----------|-----------|--------|--------------------|
|                                                    | Number         | Perc | ent Scori | ing at Le | vel(s)       | %<br>Proficient          | Number         | Perc | ent Scor | ing at Le | vel(s) | %<br>Proficie      |
|                                                    | of<br>Students | 1    | 2         | 3         | 4 &<br>above | (Levels<br>3 &