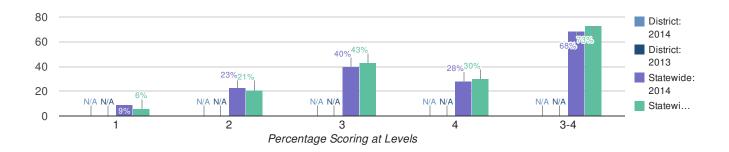

| 48        | 45      | 93                  |
| Not Economically Disadvantaged                     | 621    | 1     | 6         | 29        | 64     | 93                  | 663    | 1    | 2        | 32        | 65      | 97                  |
| Not Migrant                                        | 798    | 2     | 7         | 34        | 57     | 91                  | 889    | 1    | 3        | 36        | 60      | 96                  |

#### **Grade 8 Science**

Data in the bar charts include those for grade 8 students who took the New York State Grade 8 Science Test and grade 8 students who took a Regents science test in lieu of this test. Mean scores and data in the table for grade 8 science include only those for grade 8 students who took the New York State Grade 8 Science Test.



| 2014 | 2013 |
|------|------|
| 74   | 77   |

| Results by Student Group                           |        |       | 20        | 014       |        |                     |        |                             | 2  | 013 |    |                    |
|----------------------------------------------------|--------|-------|-----------|-----------|--------|---------------------|--------|-----------------------------|----|-----|----|--------------------|
|                                                    | Total  | Perce | ent Scori | ing at Le | vel(s) | %<br>Proficient     |        | Percent Scoring at Level(s) |    |     |    | %<br>Proficient    |
|                                                    | Tested | 1     | 2         | 3         | 4      | (Levels<br>3 and 4) | Tested | 1