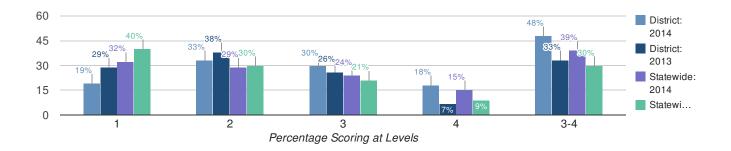

sh Proficient                         | 7      | 71   | 0         | 29        | 0      | 29                  | 8      | 88   | 0        | 13        | 0      | 13                  |
| Economically Disadvantaged                         | 171    | 39   | 36        | 20        | 5      | 25                  | 230    | 35   | 45       | 15        | 5      | 20                  |
| Not Economically Disadvantaged                     | 605    | 16   | 37        | 26        | 21     | 47                  | 670    | 18   | 41       | 30        | 11     | 41                  |
| Not Migrant                                        | 776    | 21   | 37        | 24        | 17     | 42                  | 900    | 22   | 42       | 26        | 9      | 36                  |

#### **Grade 5 Mathematics**



| 2014 | 2013 |
|------|------|
| 315  | 305  |

| Results by Student Group                           |        |       | 20        | 014       |        |                     |        |       | 2        | 013       |        |                     |
|----------------------------------------------------|--------|-------|-----------|-----------|--------|---------------------|--------|-------|----------|-----------|--------|---------------------|
|                                                    | Total  | Perce | ent Scori | ing at Le | vel(s) | %<br>Proficient     |        | Perce | ent Scor | ing at Le | vel(s) | %<br>Proficier      |
|                                                    | Tested | 1     | 2         | 3         | 4      | (Levels<br>3 and 4) | Tested | 1     | 2        |