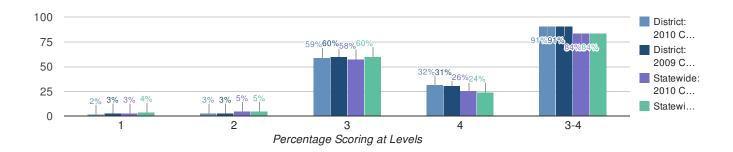

| _         | _      | _                  |
| Economically Disadvantaged                         | 175            | 3    | 1         | 57        | 29           | 86                       | 175            | 6    | 6        | 61        | 20     | 81                 |
| Not Economically Disadvantaged                     | 848            | 2    | 3         | 45        | 45           | 90                       | 897            | 2    | 2        | 45        | 45     | 90                 |
| Not Migrant                                        | 1.023          | 2    | 3         | 47        | 42           | 89                       | 1,072          | 3    | 2        | 48        | 41     | 89                 |

## Total Cohort Results in Secondary-Level Mathematics after Four Years of Instruction



| Results by Student Group                           |                |       | 2010      | Cohort   |              |                          |                |      | 2009     | Cohort    |         |                    |
|----------------------------------------------------|----------------|-------|-----------|----------|--------------|--------------------------|----------------|------|----------|-----------|---------|--------------------|
|                                                    | Number         | Perce | ent Scori | ng at Le | vel(s)       | %<br>Proficient          | Number         | Perc | ent Scor | ing at Le | evel(s) | %<br>Proficie      |
|                                                    | of<br>Students | 1     | 2         | 3        | 4 &<br>above | (Levels<br>