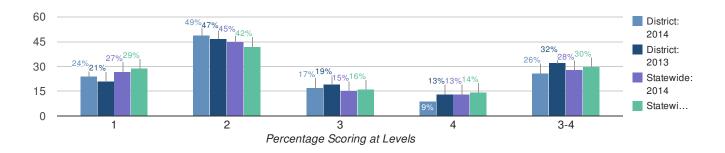

| 8      | 88    | 13        | 0         | 0      | 0                   | 4      | _     | _        | _         | _      | _                   |
| Economically Disadvantaged                         | 214    | 43    | 36        | 15        | 6      | 21                  | 219    | 43    | 41       | 13        | 3      | 16                  |
| Not Economically Disadvantaged                     | 635    | 20    | 40        | 27        | 14     | 40                  | 657    | 23    | 42       | 25        | 9      | 35                  |
| Not Migrant                                        | 849    | 26    | 39        | 24        | 12     | 35                  | 876    | 28    | 42       | 22        | 8      | 30                  |

#### **Grade 6 English Language Arts**



| 2014 | 2013 |
|------|------|
| 298  | 304  |

| Results by Student Group                           |        |       | 20        | 014       |        |                     |        |      | 2        | 013       |        |                     |
|----------------------------------------------------|--------|-------|-----------|-----------|--------|---------------------|--------|------|----------|-----------|--------|---------------------|
|                                                    | Total  | Perce | ent Scori | ing at Le | vel(s) | %<br>Proficient     | Total  | Perc | ent Scor | ing at Le | vel(s) | %<br>Proficier      |
|                                                    | Tested | 1     | 2         | 3         | 4      | (Levels<br>3 and 4) | Tested | 1    | 2        | 3