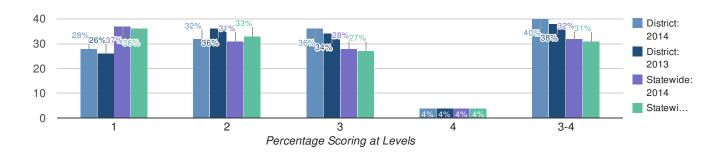

umber of Students | Services  Percent of Completers | To Other Ki<br>Number of<br>Students | Percent of Completers | Plan Un<br>Number of<br>Students | Percent of Completers |  |
| Results by Student Group  All Students | Number of                       | Percent of            | Number of                    | Percent of                      | Number of                            | Percent of            | Number of                        | Percent of            |  |
| ,                                      | Number of Students              | Percent of Completers | Number of Students           | Percent of Completers           | Number of                            | Percent of Completers | Number of Students               | Percent of Completers |  |

## **Grade 3 English Language Arts**



| 2014 | 2013 |
|------|------|
| 304  | 305  |

| Results by Student Group                           |        |       | 20        | 014      |        |                     |        |      | 2        | 013       |        |                    |
|----------------------------------------------------|--------|-------|-----------|----------|--------|---------------------|--------|------|----------|-----------|--------|--------------------|
|                                                    | Total  | Perce | ent Scori | ng at Le | vel(s) | %<br>Proficient     |        | Perc | ent Scor | ing at Le | vel(s) | %<br>Proficie      |
|                                                    | Tested | 1     | 2         | 3        | 4      | (Levels<br>3 and 4) | Tested | 1    | 2        | 3         |