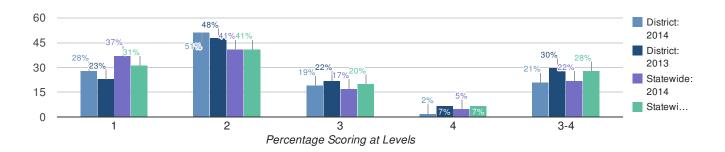

nglish Proficient                         | 5      | 60   | 20        | 20        | 0      | 20                  | 2      | _    | _      | _              | _  | _                   |
| Economically Disadvantaged                         | 181    | 51   | 35        | 13        | 1      | 14                  | 197    | 53   | 36     | 10             | 1  | 11                  |
| Not Economically Disadvantaged                     | 600    | 27   | 37        | 27        | 9      | 36                  | 710    | 31   | 41     | 23             | 5  | 28                  |
| Not Migrant                                        | 781    | 33   | 36        | 23        | 7      | 31                  | 907    | 36   | 40     | 20             | 4  | 24                  |

#### **Grade 8 Mathematics**



| 2014 | 2013 |
|------|------|
| 297  | 305  |

| Results by Student Group                           |        |       | 2014      |           |        |                     |        |                             |    | 013 |    |                     |
|----------------------------------------------------|--------|-------|-----------|-----------|--------|---------------------|--------|-----------------------------|----|-----|----|---------------------|
|                                                    | Total  | Perce | ent Scori | ing at Le | vel(s) | %<br>Proficient     | Total  | Percent Scoring at Level(s) |    |     |    | %<br>Proficient     |
|                                                    | Tested | 1     | 2         | 3         | 4      | (Levels<br>3 and 4) | Tested | 1