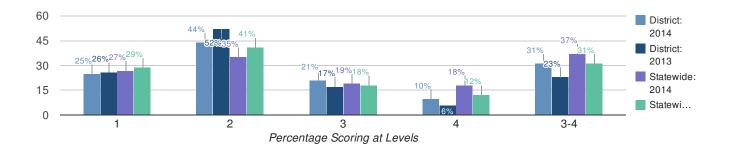

cient                         | 9      | 44    | 33        | 11        | 11     | 22                  | 5      | 100   | 0        | 0         | 0      | 0                   |
| Economically Disadvantaged                         | 204    | 25    | 39        | 26        | 9      | 35                  | 218    | 41    | 41       | 16        | 2      | 18                  |
| Not Economically Disadvantaged                     | 616    | 17    | 31        | 31        | 21     | 52                  | 659    | 26    | 37       | 29        | 9      | 38                  |
| Not Migrant                                        | 820    | 19    | 33        | 30        | 18     | 48                  | 877    | 29    | 38       | 26        | 7      | 33                  |

#### **Grade 6 Mathematics**



| 2014 | 2013 |
|------|------|
| 302  | 298  |

| Results by Student Group                           |        |       | 20        | 014      |        |                     |        |      | 2        | 013       |        |                     |
|----------------------------------------------------|--------|-------|-----------|----------|--------|---------------------|--------|------|----------|-----------|--------|---------------------|
|                                                    | Total  | Perce | ent Scori | ng at Le | vel(s) | %<br>Proficient     | Total  | Perc | ent Scor | ing at Le | vel(s) | %<br>Proficien      |
|                                                    | Tested | 1     | 2         | 3        | 4      | (Levels<br>3 and 4) | Tested | 1    | 2        | 3