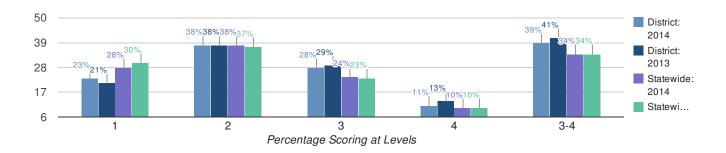

roficient                      | 6      | 100   | 0         | 0         | 0      | 0                   | 1      | _    | _        | _         | _       | _                   |
| Economically Disadvantaged                      | 209    | 45    | 33        | 20        | 2      | 22                  | 197    | 41   | 40       | 15        | 4       | 19                  |
| Not Economically Disadvantaged                  | 672    | 25    | 38        | 29        | 8      | 37                  | 711    | 18   | 38       | 34        | 10      | 44                  |
| Not Migrant                                     | 881    | 30    | 37        | 27        | 6      | 34                  | 908    | 23   | 39       | 30        | 9       | 39                  |

## **Grade 8 English Language Arts**



| 2014 | 2013 |
|------|------|
| 302  | 306  |

| Results by Student Group                           |        |       | 20        | 014       |        |                     |        |      | 2        | 013       |        |                     |
|----------------------------------------------------|--------|-------|-----------|-----------|--------|---------------------|--------|------|----------|-----------|--------|---------------------|
|                                                    | Total  | Perce | ent Scori | ing at Le | vel(s) | %<br>Proficient     | Total  | Perc | ent Scor | ing at Le | vel(s) | %<br>Proficien      |
|                                                    | Tested | 1     | 2         | 3         | 4      | (Levels<br>3 and 4) | Tested | 1    | 2        | 3