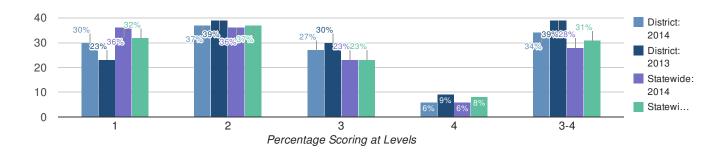

t                         | 4      | _     | _         | _         | _      | _                   | 6      | 67   | 17       | 17        | 0      | 17                  |
| Economically Disadvantaged                         | 199    | 35    | 51        | 9         | 5      | 14                  | 215    | 37   | 44       | 13        | 6      | 19                  |
| Not Economically Disadvantaged                     | 661    | 21    | 49        | 20        | 10     | 30                  | 699    | 16   | 48       | 20        | 16     | 36                  |
| Not Migrant                                        | 860    | 24    | 49        | 17        | 9      | 26                  | 914    | 21   | 47       | 19        | 13     | 32                  |

## **Grade 7 English Language Arts**



| 2014 | 2013 |
|------|------|
| 299  | 307  |

| Results by Student Group                        |        |       | 20        | 014       |        |                     |        |      | 2        | 013       |         |                     |
|-------------------------------------------------|--------|-------|-----------|-----------|--------|---------------------|--------|------|----------|-----------|---------|---------------------|
|                                                 | Total  | Perce | ent Scori | ing at Le | vel(s) | %<br>Proficient     | Total  | Perc | ent Scor | ing at Le | evel(s) | %<br>Proficien      |
|                                                 | Tested | 1     | 2         | 3         | 4      | (Levels<br>3 and 4) | Tested | 1    | 2        | 3         | 4