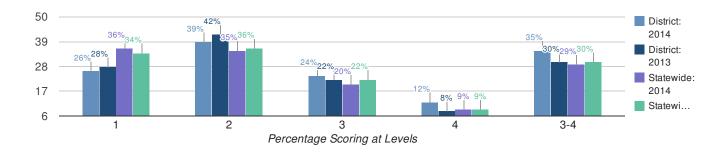

roficient                      | 6      | 50    | 50        | 0         | 0      | 0                   | 7      | 100   | 0        | 0         | 0      | 0                   |
| Economically Disadvantaged                      | 177    | 42    | 38        | 16        | 5      | 20                  | 230    | 39    | 41       | 16        | 5      | 20                  |
| Not Economically Disadvantaged                  | 619    | 19    | 37        | 28        | 17     | 45                  | 669    | 16    | 44       | 30        | 11     | 40                  |
| Not Migrant                                     | 796    | 24    | 37        | 25        | 14     | 39                  | 899    | 22    | 43       | 26        | 9      | 35                  |

## **Grade 5 English Language Arts**



| 2014 | 2013 |
|------|------|
| 306  | 303  |

| Results by Student Group                           |        |       | 20        | 014       |        |                     |        |       | 2        | 013       |        |                     |
|----------------------------------------------------|--------|-------|-----------|-----------|--------|---------------------|--------|-------|----------|-----------|--------|---------------------|
|                                                    | Total  | Perce | ent Scori | ing at Le | vel(s) | %<br>Proficient     | Total  | Perce | ent Scor | ing at Le | vel(s) | %<br>Proficier      |
|                                                    | Tested | 1     | 2         | 3         | 4      | (Levels<br>3 and 4) | Tested | 1     | 2        |