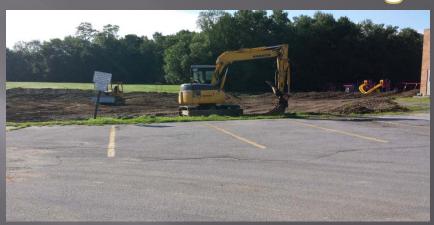

### FISHKILL PLAINS ELEMENTARY SCHOOL PROJECTS IN PROGRESS

**New Sidewalk** 

Parking Improvements Correct Storm Drainage

**Brick Re-pointing** 