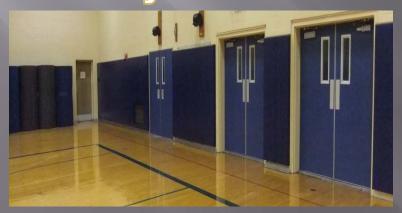

### JOHN JAY HIGH SCHOOL PROJECTS IN PROGRESS

**Storm Drainage** 

**Track & Bleachers** 

**New Gym Wall Pads** 