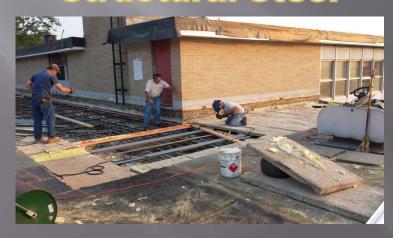

### ROY C. KETCHAM HIGH SCHOOL PROJECTS IN PROGRESS

Replace Roof

**Structural Steel** 

**Track & Bleachers** 

**Gas Line** 