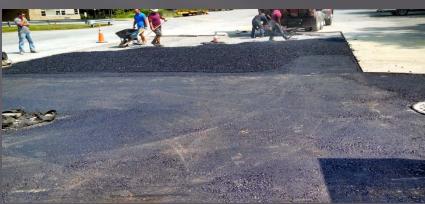

### Fishkill Plains Elementary School

- Parking Improvements
- Correct Storm Drainage
- New Sidewalk
- Brick Re-Pointing

### FISHKILL PLAINS ELEMENTARY SCHOOL PROJECTS IN PROGRESS

**New Sidewalk** 

Parking Improvements Correct Storm Drainage

**Brick Re-pointing** 