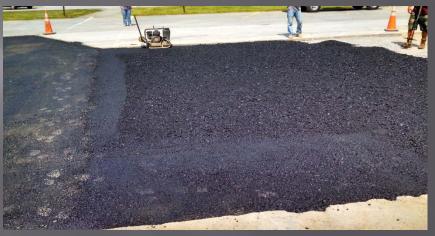

### Fishkill Plains Elementary School

- Parking Improvements
- Correct Storm Drainage
- New Sidewalk
- Brick Re-Pointing

### FISHKILL PLAINS ELEMENTARY SCHOOL PROJECTS IN PROGRESS

**New Sidewalk** 

Parking Improvements Correct Storm Drainage

**Brick Re-pointing** 