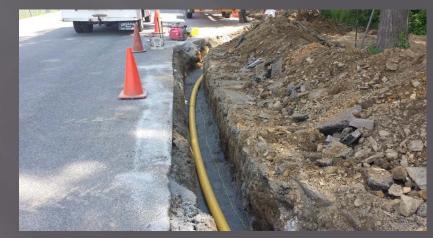

### JOHN JAY HIGH SCHOOL PROJECTS IN PROGRESS

**Storm Drainage** 

**Track & Bleachers** 

**New Gym Wall Pads** 