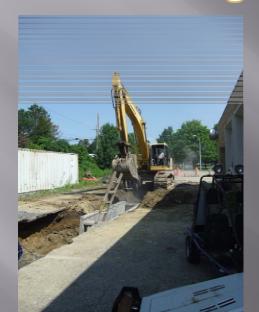

### JOHN JAY HIGH SCHOOL PROJECTS IN PROGRESS

**Storm Drainage** 

**Track & Bleachers** 

**New Gym Wall Pads** 