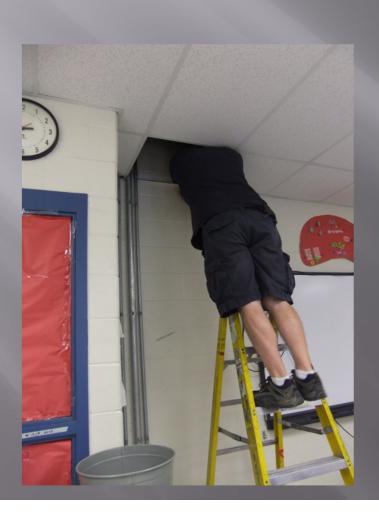

### **Security Project**

Installation of wire has begun for Security Project

### SECURITY PROJECT IN PROGRESS

Installation of wire has begun for the Security Project