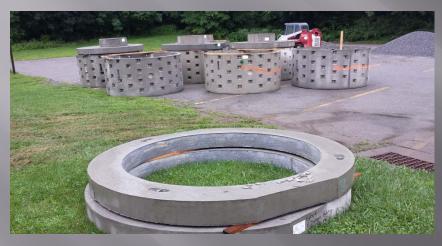

### **Vassar Road Elementary School**

- Correct Storm Drainage
- Parking Lot Ponding

## VASSAR ROAD ELEMENTARY SCHOOL PROJECTS IN PROGRESS

Correct Storm
Drainage

**Parking Lot Ponding** 