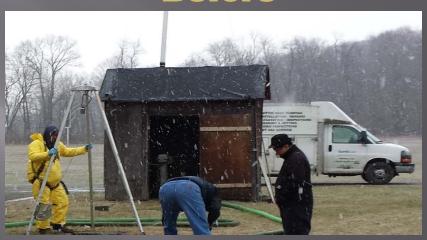

### VAN WYCK JR. HIGH SCHOOL PROJECTS IN PROGRESS

Replace Roof

**New Gym Wall Pads** 

Replace Pump Station Before

**After** 

### **Before**

**After** 