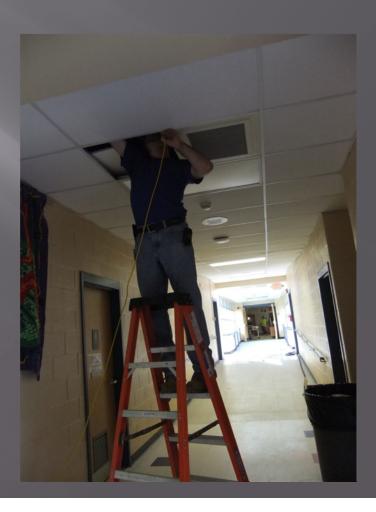

### **Security Project**

Installation of wire has begun for Security Project

### SECURITY PROJECT IN PROGRESS

Installation of wire has begun for the Security Project