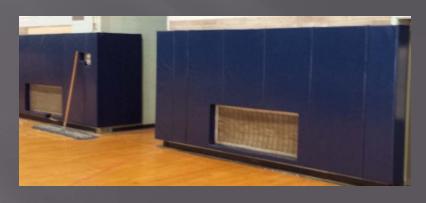

### John Jay High School

- New Running Track & Bleachers
- Storm Drainage
- Additional Bleachers
- New Gym Wall Pads

### JOHN JAY HIGH SCHOOL PROJECTS IN PROGRESS

**Storm Drainage** 

**Track & Bleachers** 

**New Gym Wall Pads** 