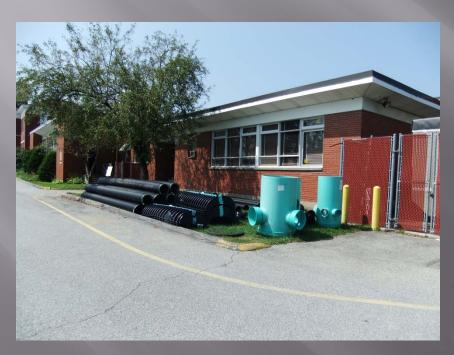

### Oak Grove Elementary School

- Correct Storm Drainage
- Installing New Gas Line

## OAK GROVE ELEMENTARY SCHOOL PROJECTS IN PROGRESS

**Correct Storm Drainage** 

### **Installing New Gas Line**