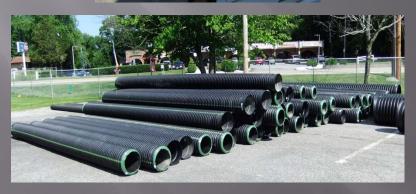

### JOHN JAY HIGH SCHOOL PROJECTS IN PROGRESS

**Storm Drainage** 

**Track & Bleachers** 

**New Gym Wall Pads** 