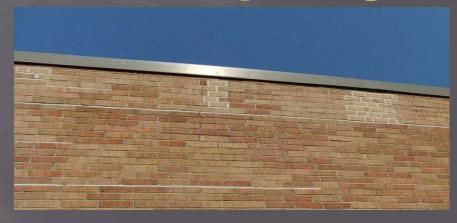

### Fishkill Plains Elementary School

- Parking Improvements
- Correct Storm Drainage
- New Sidewalk
- Brick Re-Pointing

### FISHKILL PLAINS ELEMENTARY SCHOOL PROJECTS IN PROGRESS

**New Sidewalk** 

Parking Improvements Correct Storm Drainage

**Brick Re-pointing** 