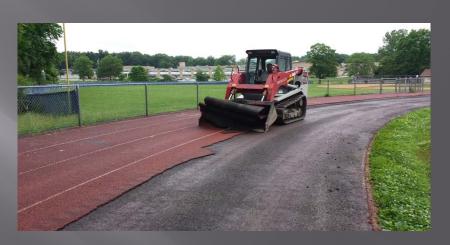

### JOHN JAY HIGH SCHOOL PROJECTS IN PROGRESS

**Storm Drainage** 

**Track & Bleachers** 

**New Gym Wall Pads** 