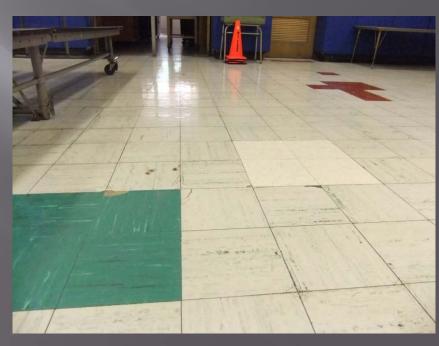

### **Myers Corners Elementary School**

 Abatement and Replacement of Cafeteria Floor tile, plus 2 classrooms

## MYERS CORNERS ELEMENTARY SCHOOL WORK IN PROGRESS

**Abate Floor Tile** 

**Replace Floor Tile** 