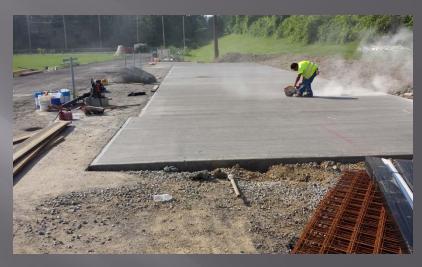

### JOHN JAY HIGH SCHOOL PROJECTS IN PROGRESS

**Storm Drainage** 

**Track & Bleachers** 

**New Gym Wall Pads** 