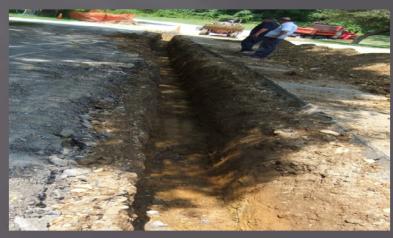

## VASSAR ROAD ELEMENTARY SCHOOL PROJECTS IN PROGRESS

Correct Storm
Drainage

**Parking Lot Ponding** 