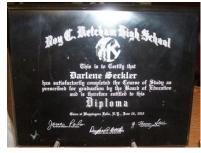

## MAKE YOUR DIPLOMA A PERMANENT REMINDER OF YOUR ACHIEVEMENT WITH A LASERED PLAQUE !

7" x 9" Genuine Alder Wood \$79.00

7" x 9" Black Marble \$89.00

8" x 10" Piano Finish Mahogany \$145.00

(Please note: 2011 Samples, Diploma Plaques will include current Supt and Board President Names)