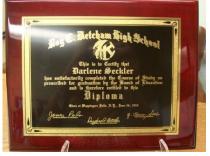

## MAKE YOUR DIPLOMA A PERMANENT REMINDER OF YOUR ACHIEVEMENT WITH A LASERED PLAQUE !

7" x 9" Genuine Alder Wood \$79.00

7" x 9" Black Marble \$89.00

8" x 10" Piano Finish Mahogany \$145.00

(Please note: 2011 Samples, Diploma Plaques will include current Supt and Board President Names)