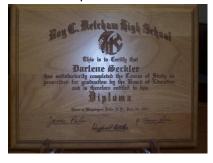

## MAKE YOUR DIPLOMA A PERMANENT REMINDER OF YOUR ACHIEVEMENT WITH A LASERED PLAQUE !

7" x 9" Genuine Alder Wood \$79.00

7" x 9" Black Marble \$89.00

8" x 10" Piano Finish Mahogany \$145.00

(Please note: 2011 Samples, Diploma Plaques will include current Supt and Board President Names)